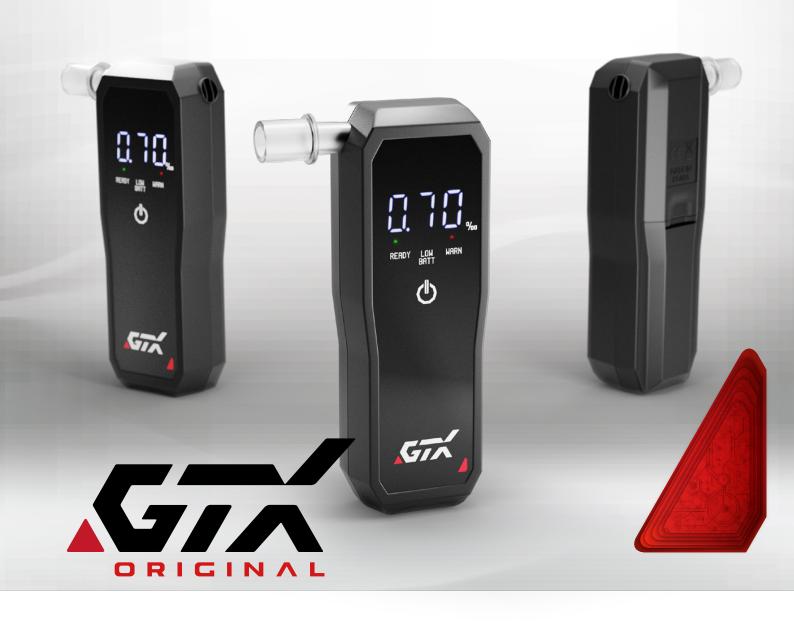

GTX ORIGINAL is a skilfull mix of attractive appearance and latest measurement technology. Although small (one could say pocket-sized), it proves to be as reliable as much bigger devices.

Eye pleasing housing made of rugged plastic conceals high quality components and a stable electrochemical sensor for accurate results - with a wide measuring range (0 to 4 per millimetre) and low measurement error. These are shown on the easy-to-read device display.

The breathalyzer itself ensures the correct course and controls the correctness of its own operation.

The breathalyzer is calibrated before packing and ready for use out of the box. There are also some hygienic mouthpieces for repeated use by several people included in the package.